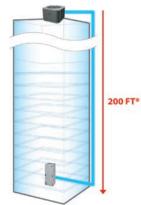

Note: Maximum lineset length, evaporator above condenser (see Longline Guide for requirements).

\* Note: Maximum lineset length, condenser above evaporator (see Longline Guide for requirements).