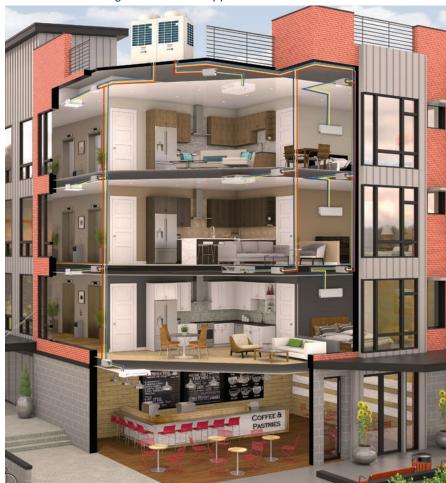

### Ducted, Ductless & VRF

### Split-System Comfort

When traditional, ducted split-systems are your best solution, Carrier offers a number of options. Our air conditioner and heat pump outdoor units combine durability with functionality, including smooth-running and reliable scroll compressors, corrosion-resistant coils and cabinets, and ultra-compact models with smaller footprints for areas where space is limited. Our fan coils and furnaces include four-way, multi-poise installation for versatility and available variable-speed models for smooth, quiet, consistent comfort.

### **Ductless & VRF System Solutions**

For applications where ductwork is impractical or simply not available, Carrier has you covered.

Either way, going Ductless & VRF doesn't involve going through a major renovation. There is very little mess. And, going Ductless & VRF also offers a much more elegant solution than a series of bulky window units. Instead, a Ductless & VRF heat pump or air conditioner integrates neatly into the space. It's mounted where it's least obtrusive and most effective at quietly and gently directing treated air into every corner of the room. With values as high as 42.0 SEER and 15.0 HSPF, greater energy efficiency is within reach with a Carrier Ductless & VRF system.