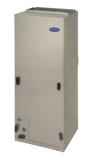

### **Fan Coils**

FV4C Fan Coil

FMA4 Upflow Fan Coil

FMC4/FMU4 Horizontal Ceiling Fan Coil

FB4C Fan Coil

### Split-System Comfort

When traditional, ducted split-systems are your best solution, Carrier offers a number of options. Our air conditioner and heat pump outdoor units combine durability with functionality, including smooth-running and reliable scroll compressors, corrosion-resistant coils and cabinets, and ultra-compact models with smaller footprints for areas where space is limited. Our fan coils and furnaces include four-way, multi-poise installation for versatility and available variable-speed models for smooth, quiet, consistent comfort.