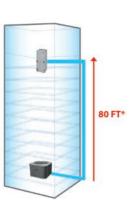

Note: Maximum lineset length, evaporator above condenser (see Longline Guide for requirements).

\* Note: Maximum lineset length, condenser above evaporator (see Longline Guide for requirements).