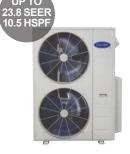

### **Split-System Heat Pumps**

**CH14** Single-Stage Heat Pump

**CH16** Single-Stage Heat Pump

**25HHA4** Performance™ Series Horizontal Heat Pump

### Split-System Comfort

When traditional, ducted split-systems are your best solution, Carrier offers a number of options. Our air conditioner and heat pump outdoor units combine durability with functionality, including smooth-running and reliable scroll compressors, corrosion-resistant coils and cabinets, and ultra-compact models with smaller footprints for areas where space is limited. Our fan coils and furnaces include four-way, multi-poise installation for versatility and available variable-speed models for smooth, quiet, consistent comfort.